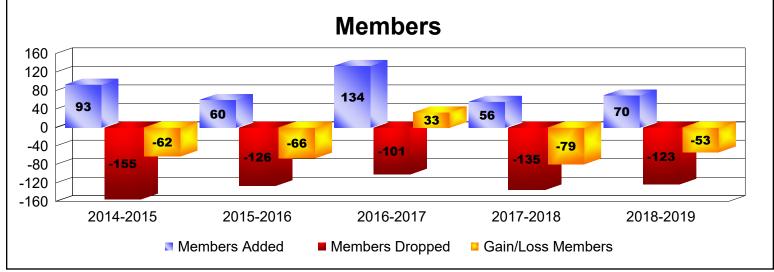

District 22 A

As of June 2019 Cumulative

| Year      | New<br>Clubs | Dropped<br>Clubs | Gain/<br>Loss<br>Clubs | New<br>Members | Charter<br>Members | Reinstate<br>Members | Transfer<br>Members | Total<br>Member<br>Added | Total<br>Members<br>Dropped | Gain/<br>Loss<br>Members |
|-----------|--------------|------------------|------------------------|----------------|--------------------|----------------------|---------------------|--------------------------|-----------------------------|--------------------------|
| 2014-2015 | 1            | -1               | 0                      | 55             | 20                 | 3                    | 15                  | 93                       | -155                        | -62                      |
| 2015-2016 | 0            | -4               | -4                     | 47             | 2                  | 2                    | 9                   | 60                       | -126                        | -66                      |
| 2016-2017 | 1            | 0                | 1                      | 62             | 62                 | 4                    | 6                   | 134                      | -101                        | 33                       |
| 2017-2018 | 0            | -3               | -3                     | 50             | 0                  | 3                    | 3                   | 56                       | -135                        | -79                      |
| 2018-2019 | 0            | -1               | -1                     | 55             | 1                  | 6                    | 8                   | 70                       | -123                        | -53                      |
| Average   | 0            | -2               | -1                     | 54             | 17                 | 4                    | 8                   | 83                       | -128                        | -45                      |