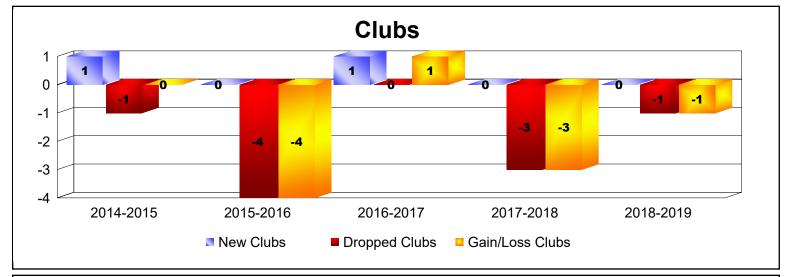

District 22 A

As of June 2019 Cumulative

| Year      | New<br>Clubs | Dropped<br>Clubs | Gain/<br>Loss<br>Clubs | New<br>Members | Charter<br>Members | Reinstate<br>Members | Transfer<br>Members | Total<br>Member<br>Added | Total<br>Members<br>Dropped | Gain/<br>Loss<br>Members |
|-----------|--------------|------------------|------------------------|----------------|--------------------|----------------------|---------------------|--------------------------|-----------------------------|--------------------------|
| 2014-2015 | 1            | -1               | 0                      | 55             | 20                 | 3                    | 15                  | 93                       | -155                        | -62                      |
| 2015-2016 | 0            | -4               | -4                     | 47             | 2                  | 2                    | 9                   | 60                       | -126                        | -66                      |
| 2016-2017 | 1            | 0                | 1                      | 62             | 62                 | 4                    | 6                   | 134                      | -101                        | 33                       |
| 2017-2018 | 0            | -3               | -3                     | 50             | 0                  | 3                    | 3                   | 56                       | -135                        | -79                      |
| 2018-2019 | 0            | -1               | -1                     | 55             | 1                  | 6                    | 8                   | 70                       | -123                        | -53                      |
| Average   | 0            | -2               | -1                     | 54             | 17                 | 4                    | 8                   | 83                       | -128                        | -45                      |